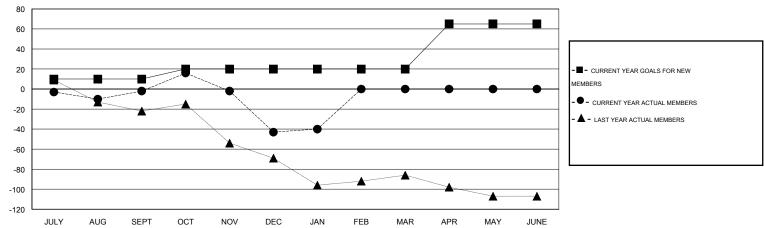

#### GOALS AND ACTUAL MEMBERS CUMULATIVE

| DROPPED CLUBS: 1  DROPPED MEMBERS |     | 39 CLUBS OF 62 ADDED 1 OR MORE NEW MEMBERS | GENDER DISTRIBU<br>MALE<br>FEMALE | TION<br>847 (56.43%)<br>654 (43.57%) |     |
|-----------------------------------|-----|--------------------------------------------|-----------------------------------|--------------------------------------|-----|
| DECEASED                          | 24  | CLICK HERE FOR HEALTH                      | FAMILY UNIT MEMBERS               |                                      | 450 |
| CLUB CANCELLED                    | 0   | ASSESSMENT DATA                            |                                   |                                      | 219 |
| OTHER                             | 138 |                                            | HEAD OF HOUSEHOLD                 |                                      |     |
| TOTAL                             | 162 |                                            | NON-HEAD OF HOUSEHOL              | 231                                  |     |