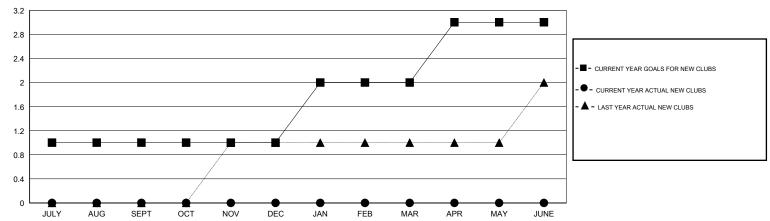

| 0                | 0                   | 0                          | 0                           | OCT/NOV/DEC                   | 10                 | 46                    | 87                           | -41                         |
| JAN/FEB/MAR   | 1                | 0                   | 0                          | 0                           | JAN/FEB/MAR                   | 0                  | 21                    | 18                           | 3                           |
| APR/MAY/JUNE  | 1                | 0                   | 0                          | 0                           | APR/MAY/JUNE                  | 45                 | 0                     | 0                            | 0                           |

#### GOALS AND ACTUAL NEW CLUBS CUMULATIVE



#### GOALS AND ACTUAL MEMBERS CUMULATIVE



| DROPPED CLUBS: 1  DROPPED MEMBERS |     | 39 CLUBS OF 62 ADDED 1 OR MORE NEW MEMBERS | GENDER DISTRIBU<br>MALE<br>FEMALE | TION<br>847 (56.43%)<br>654 (43.57%) |     |
|-----------------------------------|-----|--------------------------------------------|-----------------------------------|--------------------------------------|-----|
| DECEASED                          | 24  | CLICK HERE FOR HEALTH                      | FAMILY UNIT MEMBERS               |                                      | 450 |
| CLUB CANCELLED                    | 0   | ASSESSMENT DATA                            |                                   |                                      | 219 |
| OTHER                             | 138 |